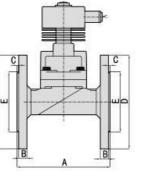

## Flange Connection Selection List

| Model | А   | В  | С | ΦD  | ΦE | ΦF | ΦG  | H   |
|-------|-----|----|---|-----|----|----|-----|-----|
| DN25  | 134 | 13 | 2 | 110 | 58 | 14 | 80  | 215 |
| DN32  | 160 | 15 | 2 | 135 | 76 | 18 | 100 | 230 |
| DN40  | 160 | 15 | 2 | 145 | 84 | 18 | 125 | 235 |
| DN50  | 200 | 16 | 2 | 155 | 88 | 18 | 125 | 280 |