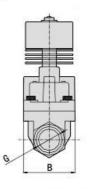

## Main Specification

| and the second s | 0.10            | -           | Pressure Differential (Bar) |                       | Max Liquid  | External              |  |
|--------------------------------------------------------------------------------------------------------------------------------------------------------------------------------------------------------------------------------------------------------------------------------------------------------------------------------------------------------------------------------------------------------------------------------------------------------------------------------------------------------------------------------------------------------------------------------------------------------------------------------------------------------------------------------------------------------------------------------------------------------------------------------------------------------------------------------------------------------------------------------------------------------------------------------------------------------------------------------------------------------------------------------------------------------------------------------------------------------------------------------------------------------------------------------------------------------------------------------------------------------------------------------------------------------------------------------------------------------------------------------------------------------------------------------------------------------------------------------------------------------------------------------------------------------------------------------------------------------------------------------------------------------------------------------------------------------------------------------------------------------------------------------------------------------------------------------------------------------------------------------------------------------------------------------------------------------------------------------------------------------------------------------------------------------------------------------------------------------------------------------|-----------------|-------------|-----------------------------|-----------------------|-------------|-----------------------|--|
| Joint Size<br>(G)                                                                                                                                                                                                                                                                                                                                                                                                                                                                                                                                                                                                                                                                                                                                                                                                                                                                                                                                                                                                                                                                                                                                                                                                                                                                                                                                                                                                                                                                                                                                                                                                                                                                                                                                                                                                                                                                                                                                                                                                                                                                                                              | Orifice<br>(mm) | CV<br>Value | Min.                        | Max. Working Pressure | Temperature | Dimension             |  |
|                                                                                                                                                                                                                                                                                                                                                                                                                                                                                                                                                                                                                                                                                                                                                                                                                                                                                                                                                                                                                                                                                                                                                                                                                                                                                                                                                                                                                                                                                                                                                                                                                                                                                                                                                                                                                                                                                                                                                                                                                                                                                                                                |                 | Value       | Pressure                    | Steam                 | (°C)        | AXBXH                 |  |
| 3/8"                                                                                                                                                                                                                                                                                                                                                                                                                                                                                                                                                                                                                                                                                                                                                                                                                                                                                                                                                                                                                                                                                                                                                                                                                                                                                                                                                                                                                                                                                                                                                                                                                                                                                                                                                                                                                                                                                                                                                                                                                                                                                                                           | 15              | 4.5         | 0.5                         | 25                    | 250         | 75X52X159             |  |
| 1/2"                                                                                                                                                                                                                                                                                                                                                                                                                                                                                                                                                                                                                                                                                                                                                                                                                                                                                                                                                                                                                                                                                                                                                                                                                                                                                                                                                                                                                                                                                                                                                                                                                                                                                                                                                                                                                                                                                                                                                                                                                                                                                                                           | 15              | 4.5         | 0.5                         | 25                    | 250         | 75X52X159             |  |
| 3/4 "                                                                                                                                                                                                                                                                                                                                                                                                                                                                                                                                                                                                                                                                                                                                                                                                                                                                                                                                                                                                                                                                                                                                                                                                                                                                                                                                                                                                                                                                                                                                                                                                                                                                                                                                                                                                                                                                                                                                                                                                                                                                                                                          | 20              | 8.0         | 0.5                         | 25                    | 250 85X60X  |                       |  |
| 1 "                                                                                                                                                                                                                                                                                                                                                                                                                                                                                                                                                                                                                                                                                                                                                                                                                                                                                                                                                                                                                                                                                                                                                                                                                                                                                                                                                                                                                                                                                                                                                                                                                                                                                                                                                                                                                                                                                                                                                                                                                                                                                                                            | 25              | 12          | 0.5                         | 25                    | 250         | 100X70X178            |  |
| 1-1/4"                                                                                                                                                                                                                                                                                                                                                                                                                                                                                                                                                                                                                                                                                                                                                                                                                                                                                                                                                                                                                                                                                                                                                                                                                                                                                                                                                                                                                                                                                                                                                                                                                                                                                                                                                                                                                                                                                                                                                                                                                                                                                                                         | 35              | 22          | 0.5                         | 25                    | 250         | 120X90X198            |  |
| 1-1/2"                                                                                                                                                                                                                                                                                                                                                                                                                                                                                                                                                                                                                                                                                                                                                                                                                                                                                                                                                                                                                                                                                                                                                                                                                                                                                                                                                                                                                                                                                                                                                                                                                                                                                                                                                                                                                                                                                                                                                                                                                                                                                                                         | 35              | 22          | 0.5                         | 25                    | 250         | 120X90X198            |  |
| 2 "                                                                                                                                                                                                                                                                                                                                                                                                                                                                                                                                                                                                                                                                                                                                                                                                                                                                                                                                                                                                                                                                                                                                                                                                                                                                                                                                                                                                                                                                                                                                                                                                                                                                                                                                                                                                                                                                                                                                                                                                                                                                                                                            | 50              | 45          | 0.5                         | 25                    | 250         | 150X110X220           |  |
| Flange<br>Connection                                                                                                                                                                                                                                                                                                                                                                                                                                                                                                                                                                                                                                                                                                                                                                                                                                                                                                                                                                                                                                                                                                                                                                                                                                                                                                                                                                                                                                                                                                                                                                                                                                                                                                                                                                                                                                                                                                                                                                                                                                                                                                           | 25              | 12          | 0.5                         | 25                    | 250         | See Following<br>List |  |
|                                                                                                                                                                                                                                                                                                                                                                                                                                                                                                                                                                                                                                                                                                                                                                                                                                                                                                                                                                                                                                                                                                                                                                                                                                                                                                                                                                                                                                                                                                                                                                                                                                                                                                                                                                                                                                                                                                                                                                                                                                                                                                                                | 32              | 22          | 0.5                         | 25                    | 250         |                       |  |
|                                                                                                                                                                                                                                                                                                                                                                                                                                                                                                                                                                                                                                                                                                                                                                                                                                                                                                                                                                                                                                                                                                                                                                                                                                                                                                                                                                                                                                                                                                                                                                                                                                                                                                                                                                                                                                                                                                                                                                                                                                                                                                                                | 40              | 22          | 0.5                         | 25                    | 250         |                       |  |
|                                                                                                                                                                                                                                                                                                                                                                                                                                                                                                                                                                                                                                                                                                                                                                                                                                                                                                                                                                                                                                                                                                                                                                                                                                                                                                                                                                                                                                                                                                                                                                                                                                                                                                                                                                                                                                                                                                                                                                                                                                                                                                                                | 50              | 45          | 0.5                         | 25                    | 250         |                       |  |