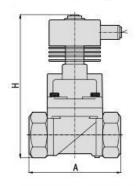

## Solenoid Valve HK08G Series

| Characteristic | :1. Direct lifting diaphragm construction with high |                                         |
|----------------|-----------------------------------------------------|-----------------------------------------|
|                | frequency                                           |                                         |
|                | 2. Open from 0 bar with large flow rate             |                                         |
|                | 3. Applied to low pressure system                   |                                         |
| Medium:        | Steam and Hot Water, Civil gas, Oil, etc.           | - 1 - 1 - 1 - 1 - 1 - 1 - 1 - 1 - 1 - 1 |
| Temperature:   | PTFE Seal: 5℃ to 250℃                               |                                         |
| Pressure:      | 16 Bar / 20 Bar / 30 Bar / 40 Bar                   |                                         |
| Port Size:     | 3/8", 1/2", 3/4", 1", 1¼", 1½", 2"                  | The let                                 |
| Port Thread:   | BSPP, BSPT, NPT, FLANGE                             |                                         |
| Orifice(mm):   | 12, 15, 20, 25, 32, 40, 50                          |                                         |
| Voltage:       | DC-12V, 24V                                         |                                         |
|                | AC-24V, 120V, 240V/60Hz; 110V, 220V/50Hz            |                                         |
| Tolerance:     | ±10%                                                | -                                       |
| Material:      | Body - stainless steel 304                          | 385                                     |
|                | Seal - PTFE                                         |                                         |
|                | Armature Tube - Stainless Steel304                  |                                         |
|                | Plunger - Stainless Steel 430F                      |                                         |
|                | Stop - SS 403F                                      | 1995                                    |
|                | Springs - SS 304                                    |                                         |
|                | Shading Rings - Stainless Steel 304                 |                                         |

## Main Specification

| and the second s | 0.10            | -           | Pressure Differential (Bar) |                       | Max Liquid  | External              |  |
|--------------------------------------------------------------------------------------------------------------------------------------------------------------------------------------------------------------------------------------------------------------------------------------------------------------------------------------------------------------------------------------------------------------------------------------------------------------------------------------------------------------------------------------------------------------------------------------------------------------------------------------------------------------------------------------------------------------------------------------------------------------------------------------------------------------------------------------------------------------------------------------------------------------------------------------------------------------------------------------------------------------------------------------------------------------------------------------------------------------------------------------------------------------------------------------------------------------------------------------------------------------------------------------------------------------------------------------------------------------------------------------------------------------------------------------------------------------------------------------------------------------------------------------------------------------------------------------------------------------------------------------------------------------------------------------------------------------------------------------------------------------------------------------------------------------------------------------------------------------------------------------------------------------------------------------------------------------------------------------------------------------------------------------------------------------------------------------------------------------------------------|-----------------|-------------|-----------------------------|-----------------------|-------------|-----------------------|--|
| Joint Size<br>(G)                                                                                                                                                                                                                                                                                                                                                                                                                                                                                                                                                                                                                                                                                                                                                                                                                                                                                                                                                                                                                                                                                                                                                                                                                                                                                                                                                                                                                                                                                                                                                                                                                                                                                                                                                                                                                                                                                                                                                                                                                                                                                                              | Orifice<br>(mm) | CV<br>Value | Min.                        | Max. Working Pressure | Temperature | Dimension             |  |
|                                                                                                                                                                                                                                                                                                                                                                                                                                                                                                                                                                                                                                                                                                                                                                                                                                                                                                                                                                                                                                                                                                                                                                                                                                                                                                                                                                                                                                                                                                                                                                                                                                                                                                                                                                                                                                                                                                                                                                                                                                                                                                                                |                 | Value       | Pressure                    | Steam                 | (°C)        | AXBXH                 |  |
| 3/8"                                                                                                                                                                                                                                                                                                                                                                                                                                                                                                                                                                                                                                                                                                                                                                                                                                                                                                                                                                                                                                                                                                                                                                                                                                                                                                                                                                                                                                                                                                                                                                                                                                                                                                                                                                                                                                                                                                                                                                                                                                                                                                                           | 15              | 4.5         | 0.5                         | 25                    | 250         | 75X52X159             |  |
| 1/2"                                                                                                                                                                                                                                                                                                                                                                                                                                                                                                                                                                                                                                                                                                                                                                                                                                                                                                                                                                                                                                                                                                                                                                                                                                                                                                                                                                                                                                                                                                                                                                                                                                                                                                                                                                                                                                                                                                                                                                                                                                                                                                                           | 15              | 4.5         | 0.5                         | 25                    | 250         | 75X52X159             |  |
| 3/4 "                                                                                                                                                                                                                                                                                                                                                                                                                                                                                                                                                                                                                                                                                                                                                                                                                                                                                                                                                                                                                                                                                                                                                                                                                                                                                                                                                                                                                                                                                                                                                                                                                                                                                                                                                                                                                                                                                                                                                                                                                                                                                                                          | 20              | 8.0         | 0.5                         | 25                    | 250 85X60X  |                       |  |
| 1 "                                                                                                                                                                                                                                                                                                                                                                                                                                                                                                                                                                                                                                                                                                                                                                                                                                                                                                                                                                                                                                                                                                                                                                                                                                                                                                                                                                                                                                                                                                                                                                                                                                                                                                                                                                                                                                                                                                                                                                                                                                                                                                                            | 25              | 12          | 0.5                         | 25                    | 250         | 100X70X178            |  |
| 1-1/4"                                                                                                                                                                                                                                                                                                                                                                                                                                                                                                                                                                                                                                                                                                                                                                                                                                                                                                                                                                                                                                                                                                                                                                                                                                                                                                                                                                                                                                                                                                                                                                                                                                                                                                                                                                                                                                                                                                                                                                                                                                                                                                                         | 35              | 22          | 0.5                         | 25                    | 250         | 120X90X198            |  |
| 1-1/2"                                                                                                                                                                                                                                                                                                                                                                                                                                                                                                                                                                                                                                                                                                                                                                                                                                                                                                                                                                                                                                                                                                                                                                                                                                                                                                                                                                                                                                                                                                                                                                                                                                                                                                                                                                                                                                                                                                                                                                                                                                                                                                                         | 35              | 22          | 0.5                         | 25                    | 250         | 120X90X198            |  |
| 2 "                                                                                                                                                                                                                                                                                                                                                                                                                                                                                                                                                                                                                                                                                                                                                                                                                                                                                                                                                                                                                                                                                                                                                                                                                                                                                                                                                                                                                                                                                                                                                                                                                                                                                                                                                                                                                                                                                                                                                                                                                                                                                                                            | 50              | 45          | 0.5                         | 25                    | 250         | 150X110X220           |  |
| Flange<br>Connection                                                                                                                                                                                                                                                                                                                                                                                                                                                                                                                                                                                                                                                                                                                                                                                                                                                                                                                                                                                                                                                                                                                                                                                                                                                                                                                                                                                                                                                                                                                                                                                                                                                                                                                                                                                                                                                                                                                                                                                                                                                                                                           | 25              | 12          | 0.5                         | 25                    | 250         | See Following<br>List |  |
|                                                                                                                                                                                                                                                                                                                                                                                                                                                                                                                                                                                                                                                                                                                                                                                                                                                                                                                                                                                                                                                                                                                                                                                                                                                                                                                                                                                                                                                                                                                                                                                                                                                                                                                                                                                                                                                                                                                                                                                                                                                                                                                                | 32              | 22          | 0.5                         | 25                    | 250         |                       |  |
|                                                                                                                                                                                                                                                                                                                                                                                                                                                                                                                                                                                                                                                                                                                                                                                                                                                                                                                                                                                                                                                                                                                                                                                                                                                                                                                                                                                                                                                                                                                                                                                                                                                                                                                                                                                                                                                                                                                                                                                                                                                                                                                                | 40              | 22          | 0.5                         | 25                    | 250         |                       |  |
|                                                                                                                                                                                                                                                                                                                                                                                                                                                                                                                                                                                                                                                                                                                                                                                                                                                                                                                                                                                                                                                                                                                                                                                                                                                                                                                                                                                                                                                                                                                                                                                                                                                                                                                                                                                                                                                                                                                                                                                                                                                                                                                                | 50              | 45          | 0.5                         | 25                    | 250         |                       |  |