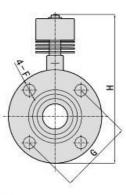

## Flange Connection Selection List

| Model | А   | В  | С | ΦD  | ΦE | ΦF | ΦG  | H   |
|-------|-----|----|---|-----|----|----|-----|-----|
| DN25  | 134 | 13 | 2 | 110 | 58 | 14 | 80  | 215 |
| DN32  | 160 | 15 | 2 | 135 | 76 | 18 | 100 | 230 |
| DN40  | 160 | 15 | 2 | 145 | 84 | 18 | 125 | 235 |
| DN50  | 200 | 16 | 2 | 155 | 88 | 18 | 125 | 280 |