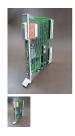

Simatic Sinec L2 Communications Card 6GK1543-0AA02 - version E 02

Part#: 6GK1543-0AA02

Description: CP5430 Sinec L2 Communications Card

Part Type: CP5430

Manufacturer: Siemens

System Name: Simatic S5

System SubType: S5 Simatic Net

+ Eprom 6ES5376-1AA21

Part#: 6ES5376-1AA21

Description: EPROM 32K

6GK15430AA02

1 / 2

- Communication processor for the Simatic 115U / 135U / 155U /
- Interface for Sinec L2 communication and fiber optic connectors