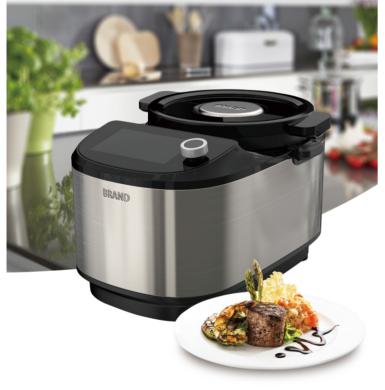

MULTIED-FUNCTIONAL Cooking Machine

| Voltage              | AC 100-120V 50/60Hz         |
|----------------------|-----------------------------|
|                      | AC 220-240V 50/60Hz         |
| Motor Power          | 500W                        |
| Heating Power        | 1000W                       |
| Rotate               | 40-5000 r/min               |
| Max heat Temperature | 160 ℃                       |
| Bowl capacity        | 5L                          |
| Steamer capacity     | 2.5L                        |
| Weight               | 9.3kg                       |
| Machine size         | 44.3*28*29CM                |
| Packing              | 54.5*37.8*35.5cm(outer box) |