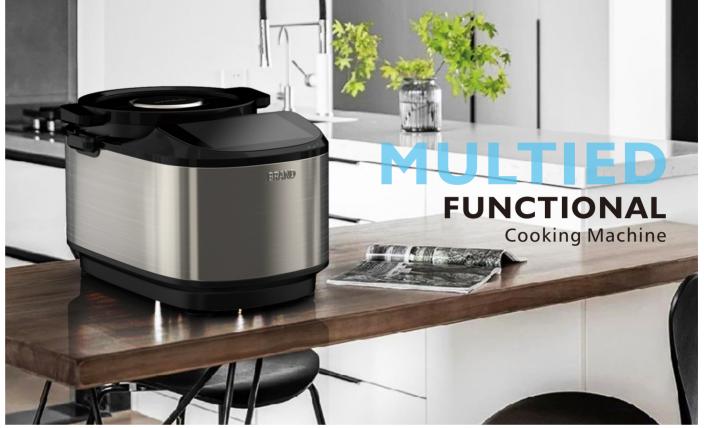

MULTIED-FUNCTIONAL Cooking Machine

| Voltage              | AC 100-120V 50/60Hz         |
|----------------------|-----------------------------|
|                      | AC 220-240V 50/60Hz         |
| Motor Power          | 500W                        |
| Heating Power        | 1000W                       |
| Rotate               | 40-5000 r/min               |
| Max heat Temperature | 160 ℃                       |
| Bowl capacity        | 5L                          |
| Steamer capacity     | 2.5L                        |
| Weight               | 9.3kg                       |
| Machine size         | 44.3*28*29CM                |
| Packing              | 54.5*37.8*35.5cm(outer box) |