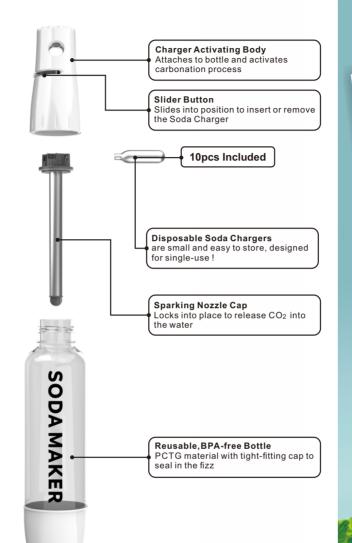

## **STAY BUBBLE NEVER LEAKAGE**

You can take to anywhere **Portable SODA Maker** 

**Satisfy Carbonic** 

Acid desire and develop a good body

No Dishwasher Do not freeze