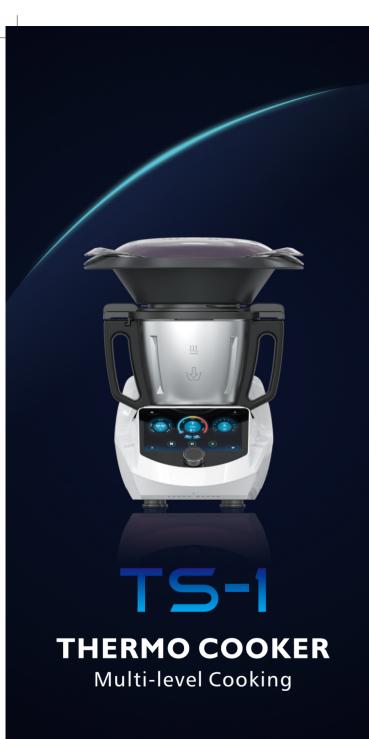

## **FUNCTION** Display





## Wifi

7inch TFT







| Voltage:             | AC 100-120V 50/60Hz<br>AC 220-240V 50/60Hz |
|----------------------|--------------------------------------------|
| Motor Power          | 500W                                       |
| Heating Power        | 1000W                                      |
| Rotate               | 50-6000 r/min                              |
| Max heat Temperature | <b>160 ℃</b>                               |
| Bowl capacity        | 3L                                         |
| Steamer capacity     | 3L                                         |
| Weight               | 13.5kg                                     |
| Packing              | 505*375*550mm(outer box)                   |







MULTIED-FUNCTIONAL Cooking Machine