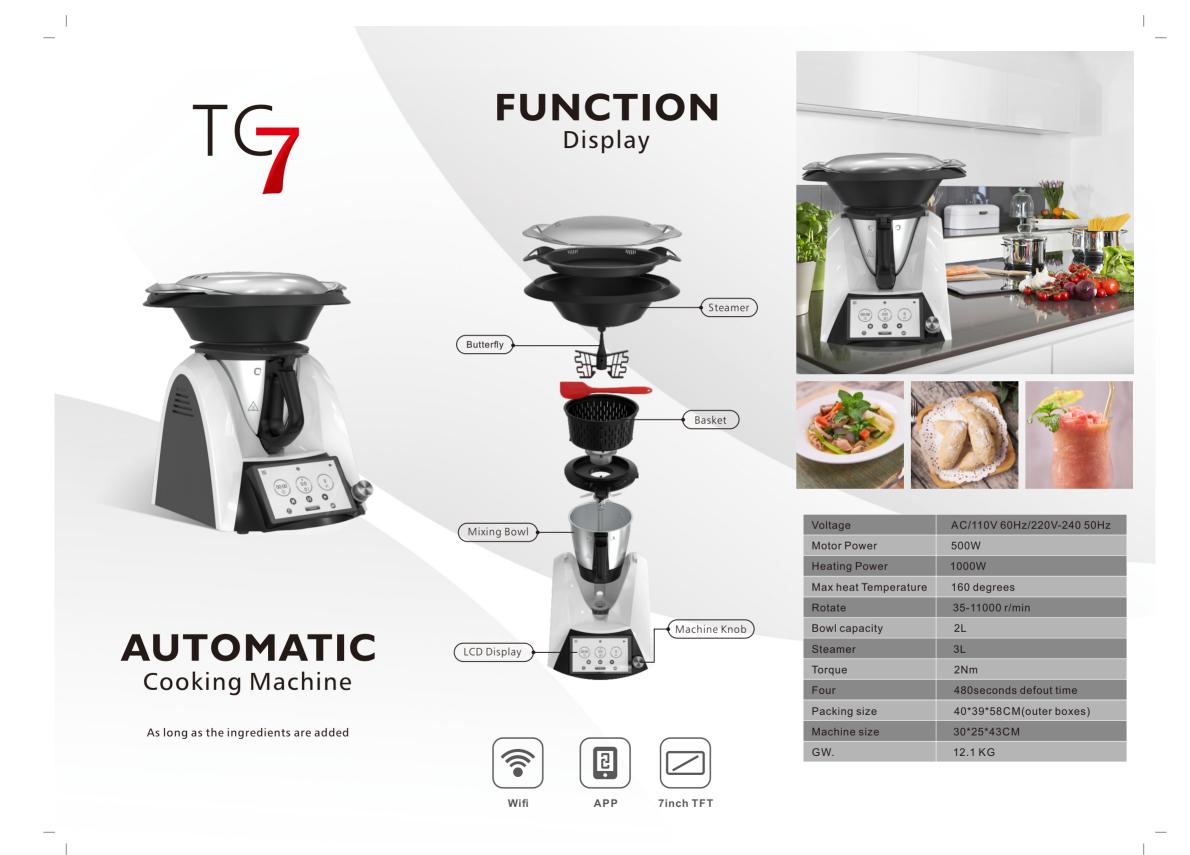

## **FUNCTION** Display

## Wifi

7inch TFT

| Voltage:             | AC 100-120V 50/60Hz<br>AC 220-240V 50/60Hz |
|----------------------|--------------------------------------------|
| Motor Power          | 500W                                       |
| Heating Power        | 1000W                                      |
| Rotate               | 50-6000 r/min                              |
| Max heat Temperature | <b>160 ℃</b>                               |
| Bowl capacity        | 3L                                         |
| Steamer capacity     | 3L                                         |
| Weight               | 13.5kg                                     |
| Packing              | 505*375*550mm(outer box)                   |