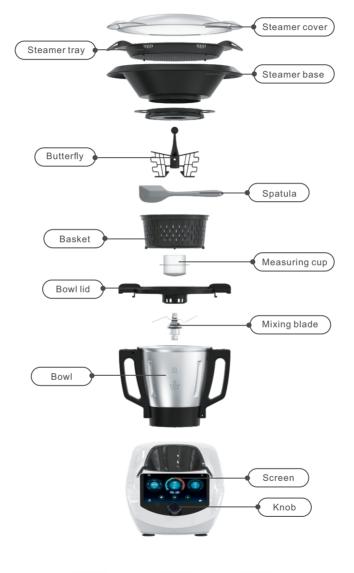

## **FUNCTION** Display





## Wifi

7inch TFT







| Voltage:             | AC 100-120V 50/60Hz<br>AC 220-240V 50/60Hz |
|----------------------|--------------------------------------------|
| Motor Power          | 500W                                       |
| Heating Power        | 1000W                                      |
| Rotate               | 50-6000 r/min                              |
| Max heat Temperature | <b>160 ℃</b>                               |
| Bowl capacity        | 3L                                         |
| Steamer capacity     | 3L                                         |
| Weight               | 13.5kg                                     |
| Packing              | 505*375*550mm(outer box)                   |







MULTIED-FUNCTIONAL Cooking Machine











| Voltage