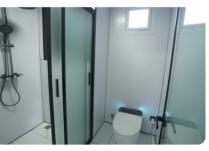

### Flooring

Eco-friendly composite flooring (cement fiberboard + composite floor)

Bathroom floor High-grade non-slip floor

Heater Midea 60L storage water heater (indoor)

Ventilation Opple bathroom heater with lighting, ventilation, and heating

Tower rack Multifunctional towel rack (optional towel dryer)

Drainage System drainage pipes

Air conditioner

#### Hydropower

Bathroom door

privacy glass door

Whole house plumbing and electrical system (flame retardant wires/ branded circuit breakers/stainless steel corrugated water pipes)

**Glass curtain wall** Low-e hollow insulated glass

Periphery Perimeter ambient light strip

**Bathroom panel** Aluminum composite panel walls

Toilet Huida smart toilet

Midea 1.5 P heating and cooling air conditioner (Level 1 energy efficiency)

Washbasion Huida high-end washbasin, bathroom mirror, pull-out faucet, showerhead, floor drain

Lighting Whole House LED lighting system + indoor ambient lighting

Storage cabinet High-end eco-board customization