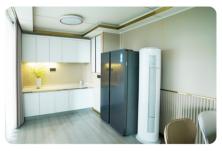

### **Interior Decoration**

Interior wall 9 mm OSB (B3 waterproof) + aluminum composite panel walls and ceiling

### Flooring

Eco-friendly composite flooring (cement fiberboard + composite floor)

Bathroom floor High-grade non-slip floor

Heater Midea 60L storage water heater (indoor)

Ventilation Opple bathroom heater with lighting, ventilation, and heating

Washbasion Huida high-end washbasin, bathroom mirror, pull-out faucet, showerhead, floor drain

Lighting Whole House LED lighting system + indoor ambient lighting

Storage cabinet High-end eco-board customization