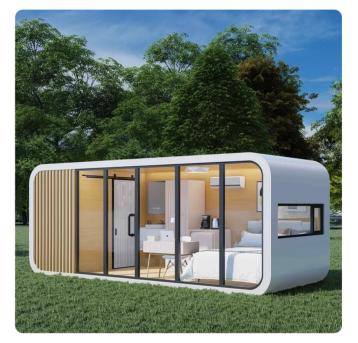

# APPLE CABIN

**Dimensions**: L6000 × W3300 × H3000 mm Floor Area: 20 m<sup>2</sup> House Type: One bedroom, one bathroom Number of People Accommodated: 2 people **Power Consumption:** 12 kW Total Weight: 5.4 tons

The Apple Cabin, as a new generation of intelligent mobile living products, features a simple and elegant exterior that blends perfectly with nature. The interior layout is spacious and naturally comfortable, with the overall structure made of fully galvanized steel frames and an aviation aluminum shell. The design is aesthetically pleasing and avant-garde, easy to assemble, and suitable for use as an office, dining space, or guesthouse.