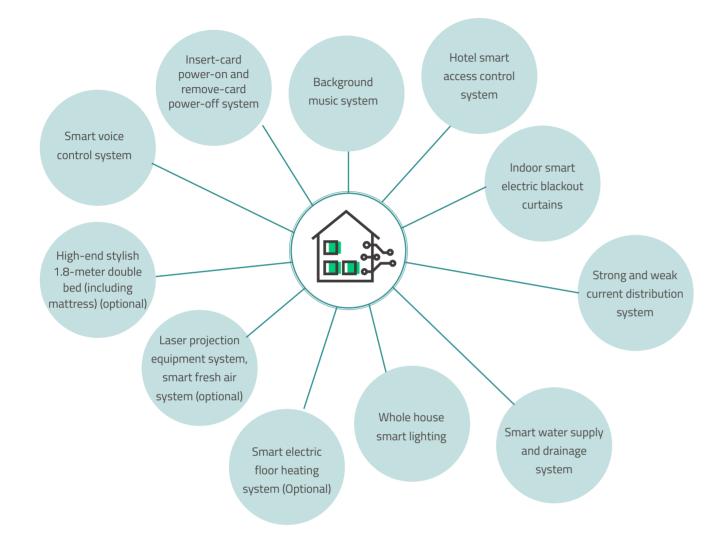

layout is spacious and naturally comfortable, with the overall structure made of fully galvanized steel frames and an aviation aluminum shell. The design is aesthetically pleasing and avant-garde, easy to assemble, and suitable for use as an office, dining space, or guesthouse.

**Glass curtain wall** Low-e hollow insulated glass

Periphery Perimeter ambient light strip

**Bathroom panel** Aluminum composite panel walls

Toilet Huida smart toilet

Midea 1.5 P heating and cooling air conditioner (Level 1 energy efficiency)

Washbasion Huida high-end washbasin, bathroom mirror, pull-out faucet, showerhead, floor drain

Lighting Whole House LED lighting system + indoor ambient lighting

Storage cabinet High-end eco-board customization

### Intelligent and Environmentally Friendly Equipment



### **Advantages**

### Prefabricated

All configurations are prefabricated in the factory, you can achieve immediately move-in.

### Modern and intelligent

It provide a special enjoy for both living and working. It can also be used in the vacation village as the feature room.

### Mobile Socket

Utilizes a Power Track, Sockets are Removable, Only Need to Match the Corresponding Sockets When Exporting, No Need for Rewiring

#### Durable

Steel structure are eco-friendly and is resistant to earthquake, wind, fire and other bad weathers.

### New Type of Water Pipe

Stainless Steel Corrugated Water Pipe, Resistant to Extreme Cold, No Scaling, One-Piece Design, Never Leaks

### Gallery

























## Hengshui Jingtong Integrated Housing Co.,LTD

| Address:  | Room 1202, Block