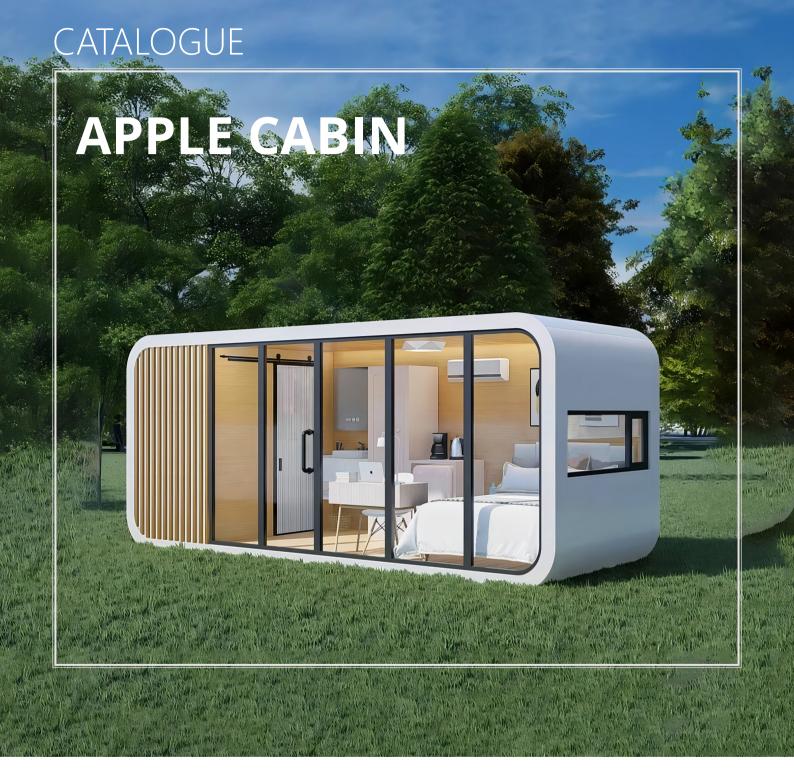

# APPLE CABIN

**Dimensions**: L6000 × W3300 × H3000 mm Floor Area: 20 m<sup>2</sup> House Type: One bedroom, one bathroom Number of People Accommodated: 2 people **Power Consumption:** 12 kW Total Weight: 5.4 tons

The Apple Cabin, as a new generation of intelligent mobile living products, features a simple and elegant exterior that blends perfectly with nature. The interior layout is spacious and naturally comfortable, with the overall structure made of fully galvanized steel frames and an aviation aluminum shell. The design is aesthetically pleasing and avant-garde, easy to assemble, and suitable for use as an office, dining space, or guesthouse.