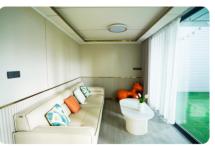

### **Interior Decoration**

Interior wall 9 mm OSB (B3 waterproof) + aluminum composite panel walls and ceiling

### Flooring

Eco-friendly composite flooring (cement fiberboard + composite floor)

Bathroom floor High-grade non-slip floor

Heater Midea 60L storage water heater (indoor)

Ventilation Opple bathroom heater with lighting, ventilation, and heating

**Glass curtain wall** Low-e hollow insulated glass

Periphery Perimeter ambient light strip

**Bathroom panel** Aluminum composite panel walls

Toilet Huida smart toilet

Midea 1.5 P heating and cooling air conditioner (Level 1 energy efficiency)

Washbasion Huida high-end washbasin, bathroom mirror, pull-out faucet, showerhead, floor drain

Lighting Whole House LED lighting system + indoor ambient lighting

Storage cabinet High-end eco-board customization