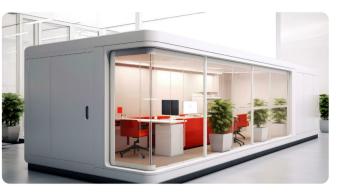

# APPLE CABIN

**Dimensions**: L6000 × W3300 × H3000 mm Floor Area: 20 m<sup>2</sup> House Type: One bedroom, one bathroom Number of People Accommodated: 2 people **Power Consumption:** 12 kW Total Weight: 5.4 tons

The Apple Cabin, as a new generation of intelligent mobile living products, features a simple and elegant exterior that blends perfectly with nature. The interior layout is spacious and naturally comfortable, with the overall structure made of fully galvanized steel frames and an aviation aluminum shell. The design is aesthetically pleasing and avant-garde, easy to assemble, and suitable for use as an office, dining space, or guesthouse.