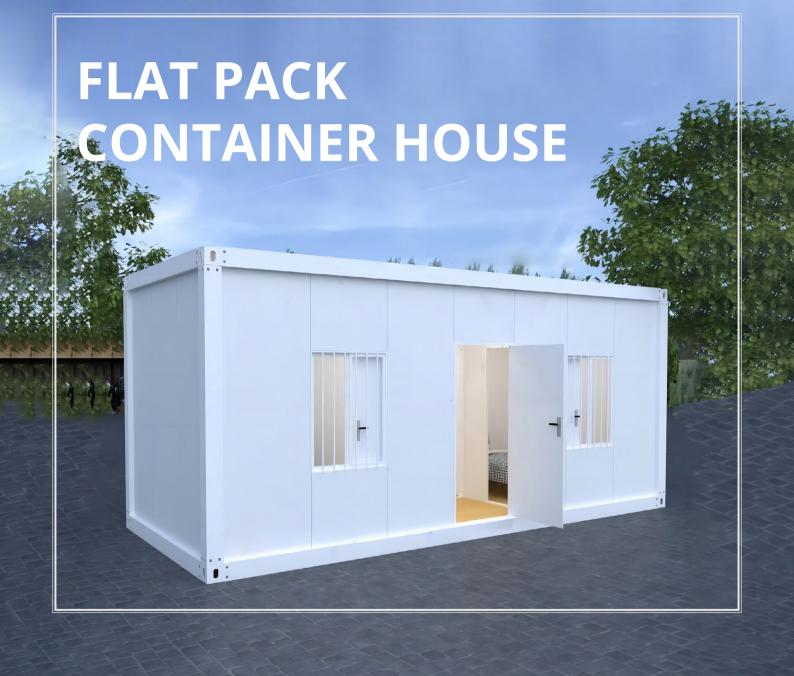

# FLAT PACK CONTAINER HOUSE

**External Size**: L5800 × W2440 × H2896 mm **Internal Size**: L5630 × W2230 × H2515 mm

Fireproof: Grade A

Wind-Resistance: 0.5 kN/m<sup>2</sup>

**Anti-seismic:** Grade 8

Roof live load: 0.5 kN/m<sup>2</sup>

Flat pack container houses represent a modern, efficient, and sustainable solution for housing needs. The original structure have been manufactured and assembled in our factory and then they will be transported to your construction site for assembly. The assembly is easy and fast. They will just need several days, which saves lots of time and labor costs compared with traditional construction method.

Additional, they are flexible to be stacked and custom configurations. Their ease of assembly, durability, and customizable design make them an appealing choice for a wide range of applications, from temporary housing and emergency shelters to permanent residences and innovative architectural projects.