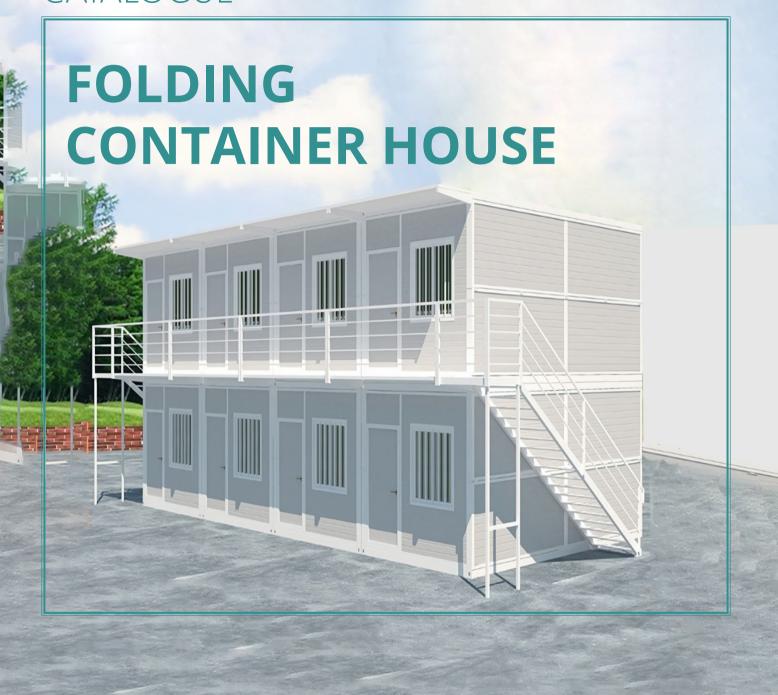

# FOLDING CONTAINER HOUSE

External Size: L5800 × W2440 × H2500 mm

Internal Size: L5640 × W2320 × H2400 mm

Folding Size: L5800 × W2480 × H410 mm

Total weight: 1.2 ton

Folding container house, also called foldable container house, it is the early products of prefab container houses, which is widely popular in temporary uses, such as hospital, construction sites, office and military use.

Folding container house features fast installation which can be completed installation within 4 minutes. And it is also customizable for its materials, appearance, windows and doors as well as layout and configuration.

## **Available Types**

Wooden Color

Sliding door and all glass floor-to-ceiling window

Military Color

Porch & Shelter

Two-story combination design