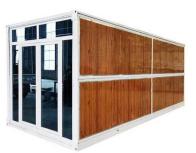

## **Available Types**

Wooden Color

Sliding door and all glass floor-to-ceiling window

Military Color

Porch & Shelter

Two-story combination design