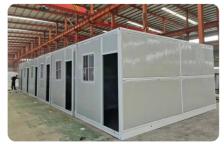

g container houses.

2 Lift Up

Use the crane to lift its roof slowly until the house is unfolded and stop the crane there.

3 Flip Up

Expand the front and rear wall of the folding container house. Push the front and rear wall from inside, and make it stand in the correct place.

4 Set Up

- (1) Use the bolts to fix the whole structure.

  There wire be predrilled holes for bolts on the columns, and we will provide enough bolts for your installation.
- (2) Install the door lock. To prevent the door lock from damaging the ceiling, we do not pre-install the door lock but instead place it separately. You can install the door lock after assembling the house. Please note:

  When disassembling or moving the house to another location, please remove the door lock in advance.

# Gallery













04



## Hengshui Jingtong Integrated Housing Co.,LTD

Address: Room 1202, Block #A, Huizhong Plaza, No.285 Renmin East

Road, Taocheng District, Hengshui City, Hebei Province.

Mobile: +86-15297601111

E-mail: tian@imodbox.com
WhatsApp: +86-18830819992
WeChat: +86-18830819992

Website: www.imodbox.com