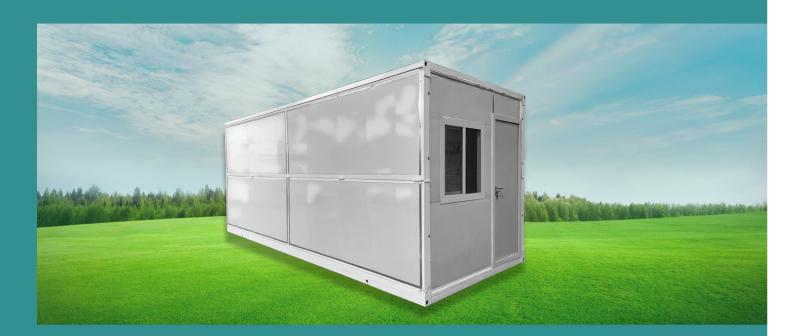

# FOLDING CONTAINER HOUSE

External Size: L5800 × W2440 × H2500 mm

Internal Size: L5640 × W2320 × H2400 mm

Folding Size: L5800 × W2480 × H410 mm

Total weight: 1.2 ton

Folding container house, also called foldable container house, it is the early products of prefab container houses, which is widely popular in temporary uses, such as hospital, construction sites, office and military use.

## **Available Types**

Wooden Color

Sliding door and all glass floor-to-ceiling window

Military Color

Porch & Shelter

Two-story combination design

#### Customizable

The appearance of foldable container houses is available for pure color, military, wooden, stone and various other colors to suit your special requirements. Besides, the materials, doors&windows, layout, configurations are all customizable to make it more suitable for your specific needs.