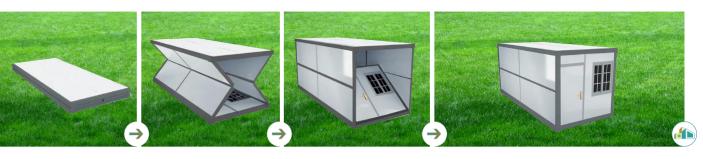

# Installation

1 Hook Up

Use the crane hooks to fix onto the four corner of folding container houses.

2 Lift Up

Use the crane to lift its roof slowly until the house is unfolded and stop the crane there.

3 Flip Up

Expand the front and rear wall of the folding container house. Push the front and rear wall from inside, and make it stand in the correct place.

4 Set Up

- (1) Use the bolts to fix the whole structure.

  There wire be predrilled holes for bolts on the columns, and we will provide enough bolts for your installation.
- (2) Install the door lock. To prevent the door lock from damaging the ceiling, we do not pre-install the door lock but instead place it separately. You can install the door lock after assembling the house. Please note: