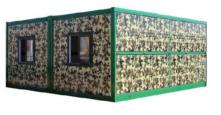

## **Available Types**

Wooden Color

Sliding door and all glass floor-to-ceiling window

Military Color

Porch & Shelter

Two-story combination design