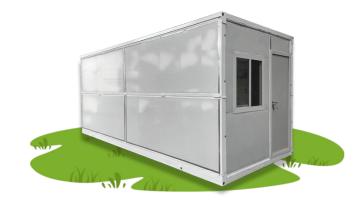

# FOLDING CONTAINER HOUSE

External Size: L5800 × W2440 × H2500 mm

Internal Size: L5640 × W2320 × H2400 mm

Folding Size: L5800 × W2480 × H410 mm

Total weight: 1.2 ton

Folding container house, also called foldable container house, it is the early products of prefab container houses, which is widely popular in temporary uses, such as hospital, construction sites, office and military use.