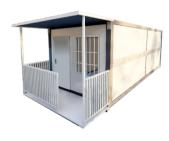

## **Available Types**

Wooden Color

Sliding door and all glass floor-to-ceiling window

Military Color

Porch & Shelter

Two-story combination design