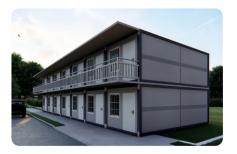

# FOLDING CONTAINER HOUSE

External Size: L5800 × W2440 × H2500 mm

Internal Size: L5640 × W2320 × H2400 mm

Folding Size: L5800 × W2480 × H410 mm

Total weight: 1.2 ton

Folding container house, also called foldable container house, it is the early products of prefab container houses, which is widely popular in temporary uses, such as hospital, construction sites, office and military use.

## **Available Types**

Wooden Color

Sliding door and all glass floor-to-ceiling window

Military Color

Porch & Shelter

Two-story combination design