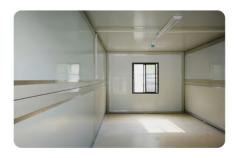

f folding container houses.

2 Lift Up

Use the crane to lift its roof slowly until the house is unfolded and stop the crane there.

3 Flip Up

Expand the front and rear wall of the folding container house. Push the front and rear wall from inside, and make it stand in the correct place.

4 Set Up

- (1) Use the bolts to fix the whole structure.

  There wire be predrilled holes for bolts on the columns, and we will provide enough bolts for your installation.
- (2) Install the door lock. To prevent the door lock from damaging the ceiling, we do not pre-install the door lock but instead place it separately. You can install the door lock after assembling the house. Please note:

  When disassembling or moving the house to another location, please remove the door lock in advance.

# Gallery













04



## Hengshui Jingtong Integrated Housing Co.,LTD

Address: Room 1202, Block #A, Huizhong Plaza, No.285 Renmin East

Road, Taocheng District, Hengshui City, Hebei Province.

Mobile: +86-15297601111

E-mail: tian@imodbox.com
WhatsApp: +86-18830819992
WeChat: +86-18830819992

Website: www.imodbox.com