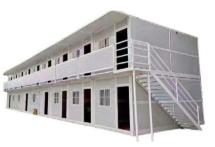

## **Available Types**

Wooden Color

Sliding door and all glass floor-to-ceiling window

Military Color

Porch & Shelter

Two-story combination design