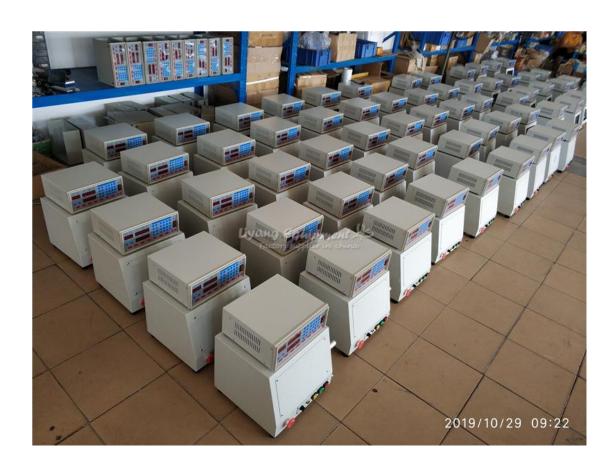

LY 830S High quality New Computer Automatic Magnesium Rod Heating Coil Mica Plate Coil Winder Winding Dispenser Dispensing Machine for 0.03-0.80mm wire 220V/110V 750W

## **Specification**

Model:LY-830S

power voltage:single phase AC 220V 50/60HZ(110V optional)

Cop motor: three phase machine 750W(1/2hp)

Spindle speed:3000rpm

**Brand:LY** 

**Spindle motor: Brushless DC** 

Numbers of cop:1

Windable wire gage: 0.03-0.80mm

Spread range:1-320MM Winding diameter:1-80mm

Storable winding groups:999 groups

**Counting resolution: 0.1 circle** 

Complete appliance weight:52kg

**Machine Size:800\*330\*380mm** 

Wooden box size:950\*500\*560mm

**Gross weight:75KG** 

Control Panel