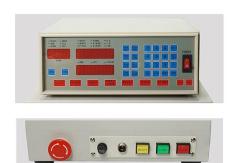

al stopping, automatic reset, automatic start (jobhopping winding)
- 8. Foot-switch connection for better efficiency.
- 9. Winding parameters and options can be set independently for each step.
- 10.Memory capacity accommodates 999 steps of parameters with offpower memory retention.

## **Specification**

Model:LY-830S

power voltage:single phase AC 220V 50/60HZ(110V optional)

Cop motor: three phase machine 750W(1/2hp)

Spindle speed:3000rpm

**Brand:LY** 

**Spindle motor: Brushless DC** 

Numbers of cop:1

Windable wire gage: 0.03-0.80mm

Spread range:1-320MM Winding diameter:1-80mm

Storable winding groups:999 groups

**Counting resolution: 0.1 circle** 

Complete appliance weight:52kg

**Machine Size:800\*330\*380mm** 

Wooden box size:950\*500\*560mm

**Gross weight:75KG** 











Control Panel