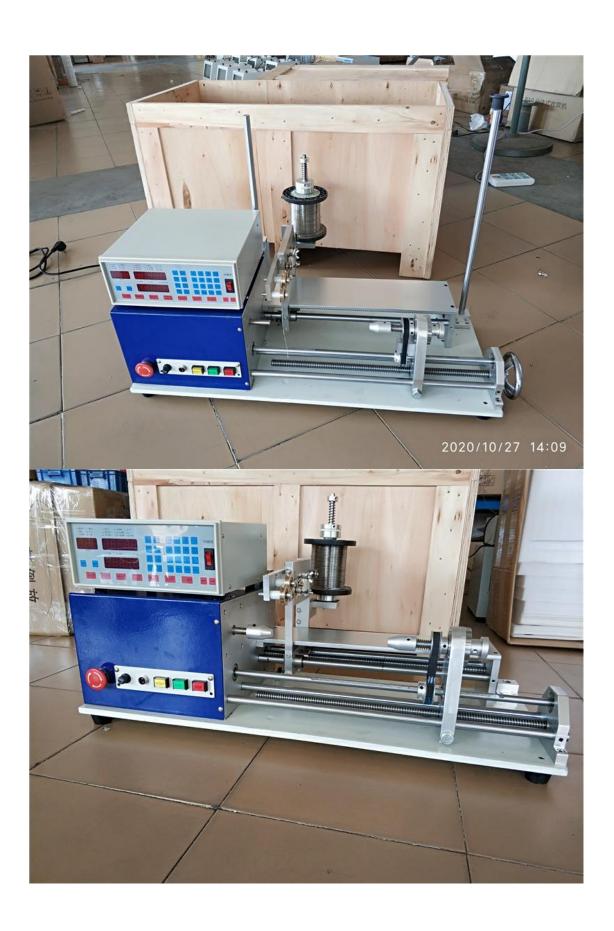

LY 830S High quality New Computer Automatic Magnesium Rod Heating Coil Mica Plate Coil Winder Winding Dispenser Dispensing Machine for 0.03-0.80mm wire 220V/110V 750W

## (RE: Coil wire in picture not included in machine package.)

## **Specification**

Model:LY-830S

power voltage:single phase AC 220V 50/60HZ(110V optional)

Cop motor: three phase machine 750W(1/2hp)

Spindle speed:3000rpm

**Brand:LY** 

**Spindle motor: Brushless DC** 

Numbers of cop:1

Windable wire gage: 0.03-0.80mm

Spread range:1-320MM Winding diameter:1-80mm

Storable winding groups:999 groups

**Counting resolution: 0.1 circle** 

Complete appliance weight:52kg

**Machine Size:800\*330\*380mm** 

Wooden box size:950\*500\*560mm

**Gross weight:75KG** 

Control Panel