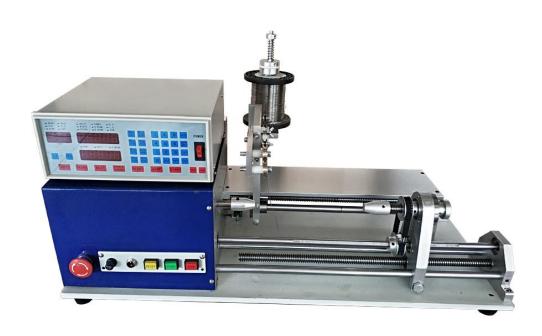

LY 830S High quality New Computer Automatic Magnesium Rod Heating Coil Mica Plate Coil Winder Winding Dispenser Dispensing Machine for 0.03-0.80mm wire 220V/110V 750W

## **Specification**

Model:LY-830S

power voltage:single phase AC 220V 50/60HZ(110V optional)

Cop motor: three phase machine 750W(1/2hp)

Spindle speed:3000rpm

**Brand:LY** 

**Spindle motor: Brushless DC** 

Numbers of cop:1

Windable wire gage: 0.03-0.80mm

Spread range:1-320MM Winding diameter:1-80mm

Storable winding groups:999 groups

**Counting resolution: 0.1 circle** 

Complete appliance weight:52kg

**Machine Size:800\*330\*380mm** 