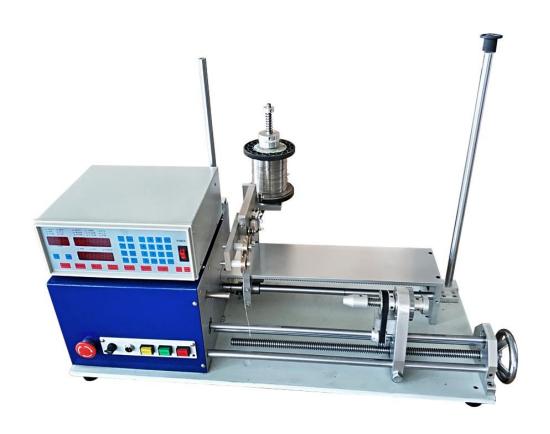

LY 830S High quality New Computer Automatic Magnesium Rod Heating Coil Mica Plate Coil Winder Winding Dispenser Dispensing Machine for 0.03-0.80mm wire 220V/110V 750W

## **Specification**

Model:LY-830S

power voltage:single phase AC 220V 50/60HZ(110V optional)

Cop motor: three phase machine 750W(1/2hp)

Spindle speed:3000rpm

**Brand:LY** 

**Spindle motor: Brushless DC** 

Numbers of cop:1

Windable wire gage: 0.03-0.80mm

Spread range:1-320MM Winding diameter:1-80mm

Storable winding groups:999 groups

**Counting resolution: 0.1 circle** 

Complete appliance weight:52kg

**Machine Size:800\*330\*380mm** 