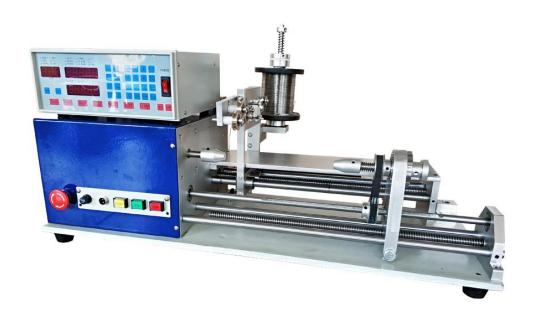

LY 830S High quality New Computer Automatic Magnesium Rod Heating Coil Mica Plate Coil Winder Winding Dispenser Dispensing Machine for 0.03-0.80mm wire 220V/110V 750W

## **Specification**

Model:LY-830S

power voltage:single phase AC 220V 50/60HZ(110V optional)

Cop motor: three phase machine 750W(1/2hp)

Spindle speed:3000rpm

**Brand:LY** 

**Spindle motor: Brushless DC** 

Numbers of cop:1

Windable wire gage: 0.03-0.80mm

Spread range:1-320MM Winding diameter:1-80mm

Storable winding groups:999 groups

**Counting resolution: 0.1 circle** 

Complete appliance weight:52kg

**Machine Size:800\*330\*380mm** 