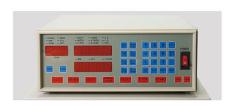

## **Feature**

- 1. This series of automatic filament winder computer controller adopts the latest synchronous winding , it is with high precision and there will be no obstacles appear when in excessive speed winding displacement process .
- 2. Super elevated wisdom model, it has self-inspecting functions, including the errors of the equipments, excessive speed tracking and the calibration of the speed.

- 3. Has vernier caliper functions and can measure the winding width and starting point easily.
- 4. The speed of the cop motor can be changed at random when in operation, and the strand oscillator also can synchronize with it.
- 5. After the startup of the cop motor, the time of speed growing can be changed at random depend on the type of the machines.
- 6.Obtain winding excessive speed detecting function, and it can reduce the winding speed automatically to the most steady state.
- 7.Can settle data: starting point, wire gage, winding displacement width, circles, speed of starting the winding , stopping slow-speed, winding speed, slow lathe speed , winding displacement direction , winding direction , two-terminal stopping , automatic reset, automatic start (jobhopping winding)
- 8. Foot-switch connection for better efficiency.
- 9. Winding parameters and options can be set independently for each step.
- 10.Memory capacity accommodates 999 steps of parameters with offpower memory retention.

## **Specification**

power voltage:single phase AC 220V 50/60HZ Cop motor:three phase machine 400W(1/2hp)

Spindle speed:3000rpm

**Brand:LY** 

Spindle motor: Brushless DC

Numbers of cop:1

Windable wire gage: 0.04-1.20mm