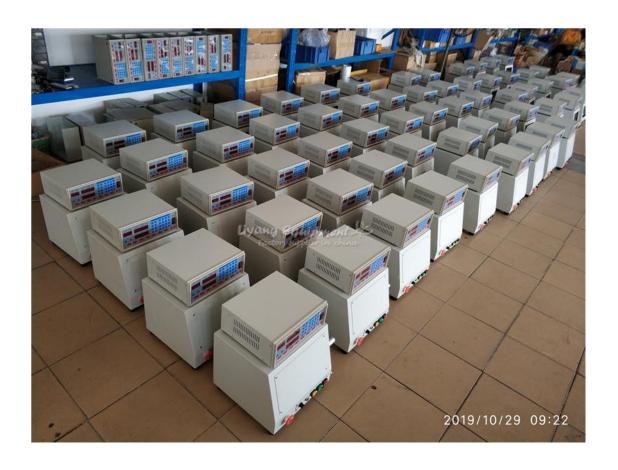

LY 830 High quality New Computer Automatic Coil Winder Winding Dispenser Dispensing Machine for 0.04-1.20mm wire 220V/110V 400W

Notice: when the parcel arrived to your customs, please pay the tax and pick up the parcel, we are not responsible for any customs duty or import tax

## **Specification**

power voltage:single phase AC 220V 50/60HZ Cop motor:three phase machine 400W(1/2hp)

Spindle speed:3000rpm

**Brand:LY** 

Spindle motor: Brushless DC

Numbers of cop:1

Windable wire gage: 0.04-1.20mm

Spread range:0-280MM

Maximum screw diameter:1-260mm Storable winding groups:999 groups

Counting resolution: 0.1 circle Complete appliance weight: 45kg Machine Size: 800\*400\*470mm

2019/10/22 15:08