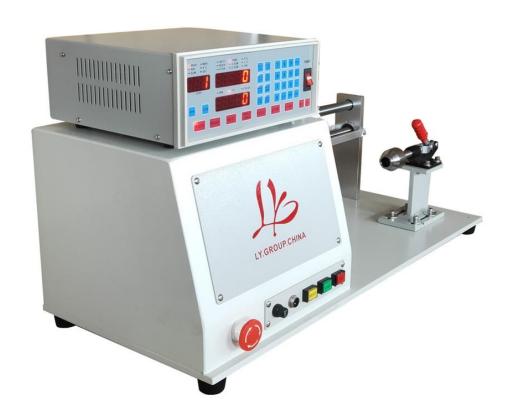

## **Specification**

power voltage:single phase AC 220V 50/60HZ Cop motor:three phase machine 400W(1/2hp)

Spindle speed:3000rpm

**Brand:LY** 

Spindle motor: Brushless DC

Numbers of cop:1

Windable wire gage: 0.04-1.20mm

Spread range:0-280MM

Maximum screw diameter:1-260mm Storable winding groups:999 groups

Counting resolution: 0.1 circle Complete appliance weight: 45kg Machine Size: 800\*400\*470mm

2019/10/22 15:08