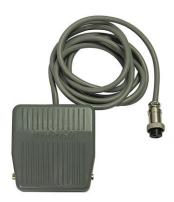

- 3. Has vernier caliper functions and can measure the winding width and starting point easily.
- 4. The speed of the cop motor can be changed at random when in operation, and the strand oscillator also can synchronize with it.
- 5. After the startup of the cop motor, the time of speed growing can be changed at random depend on the type of the machines.
- 6.Obtain winding excessive speed detecting function, and it can reduce the winding speed automatically to the most steady state.
- 7.Can settle data: starting point, wire gage, winding displacement width, circles, speed of starting the winding , stopping slow-speed, winding speed, slow lathe speed , winding displacement direction , winding direction , two-terminal stopping , automatic reset, automatic start (jobhopping winding)
- 8. Foot-switch connection for better efficiency.
- 9. Winding parameters and options can be set independently for each step.
- 10.Memory capacity accommodates 999 steps of parameters with offpower memory retention.