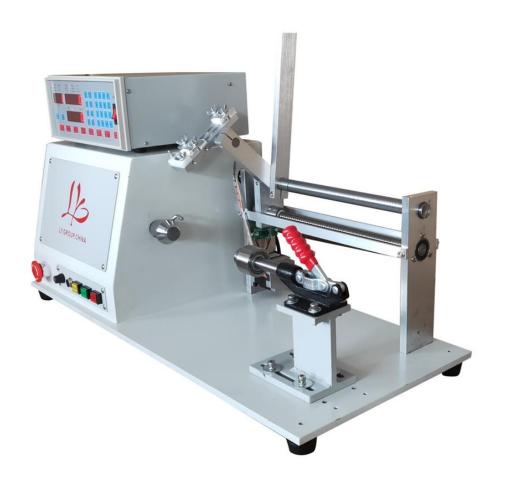

## **Feature**

- 1. This series of automatic filament winder computer controller adopts the latest synchronous winding , it is with high precision and there will be no obstacles appear when in excessive speed winding displacement process .
- 2. Super elevated wisdom model, it has self-inspecting functions, including the errors of the equipments, excessive speed tracking and the calibration of the speed.

- 3. Has vernier caliper functions and can measure the winding width and starting point easily.
- 4. The speed of the cop motor can be changed at random when in operation, and the strand oscillator also can synchronize with it.
- 5. After the startup of the cop motor, the time of speed growing can be changed at random depend on the type of the machines.
- 6.Obtain winding excessive speed detecting function, and it can reduce the winding speed automatically to the most steady state.
- 7.Can settle data: starting point, wire gage, winding displacement width, circles, speed of starting the winding , stopping slow-speed, winding speed, slow lathe speed , winding displacement direction , winding direction , two-terminal stopping , automatic reset, automatic start (jobhopping winding)
- 8. Foot-switch connection for better efficiency.
- 9. Winding parameters and options can be set independently for each step.
- 10.Memory capacity accommodates 999 steps of parameters with offpower memory retention.

## **Specification**

power voltage:single phase AC 220V 50/60HZ Cop motor:three phase machine 400W(1/2hp)

Spindle speed:3000rpm

**Brand:LY** 

Spindle motor: Brushless DC

Numbers of cop:1

Windable wire gage: 0.04-1.20mm

Spread range:0-280MM

Maximum screw diameter:1-260mm Storable winding groups:999 groups

Counting resolution: 0.1 circle Complete appliance weight: 45kg Machine Size: 800\*400\*470mm

2019/10/22 15:08