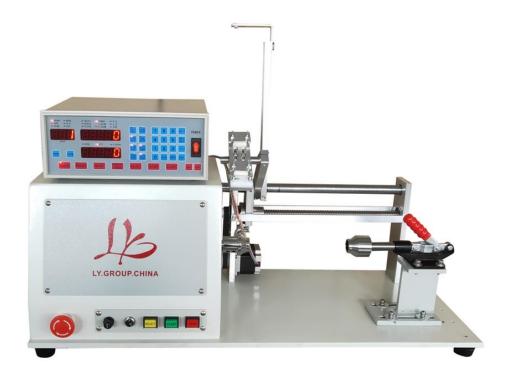

## **Feature**

- 1. This series of automatic filament winder computer controller adopts the latest synchronous winding , it is with high precision and there will be no obstacles appear when in excessive speed winding displacement process .
- 2. Super elevated wisdom model, it has self-inspecting functions, including the errors of the equipments, excessive speed tracking and the calibration of the speed.

- 3. Has vernier caliper functions and can measure the winding width and starting point easily.
- 4. The speed of the cop motor can be changed at random when in operation, and the strand oscillator also can synchronize with it.
- 5. After the startup of the cop motor, the time of speed growing can be changed at random depend on the type of the machines.
- 6.Obtain winding excessive speed detecting function, and it can reduce the winding speed automatically to the most steady state.
- 7.Can settle data: starting point, wire gage, winding displacement width, circles, speed of starting the winding , stopping slow-speed, winding speed, slow lathe speed , winding displacement direction , winding direction , two-terminal stopping , automatic reset, automatic start (jobhopping winding)
- 8. Foot-switch connection for better efficiency.
- 9. Winding parameters and options can be set independently for each step.
- 10.Memory capacity accommodates 999 steps of parameters with offpower memory retention.

## **Specification**

power voltage:single phase AC 220V 50/60HZ Cop motor:three phase machine 400W(1/2hp)

Spindle speed:3000rpm

**Brand:LY** 

Spindle motor: Brushless DC

Numbers of cop:1

Windable wire gage: 0.04-1.20mm

Spread range:0-280MM

Maximum screw diameter:1-260mm Storable winding groups:999 groups

Counting resolution: 0.1 circle Complete appliance weight: 45kg Machine Size: 800\*400\*470mm

2019/10/22 15:08