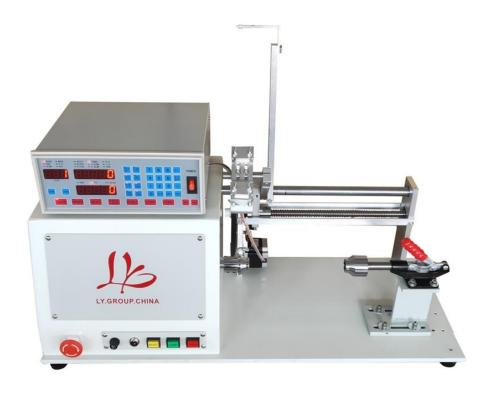

## **Feature**

- 1. This series of automatic filament winder computer controller adopts the latest synchronous winding , it is with high precision and there will be no obstacles appear when in excessive speed winding displacement process .
- 2. Super elevated wisdom model, it has self-inspecting functions, including the errors of the equipments, excessive speed tracking and the calibration of the speed.

- 3. Has vernier caliper functions and can measure the winding width and starting point easily.
- 4. The speed of the cop motor can be changed at random when in operation, and the strand oscillator also can synchronize with it.
- 5. After the startup of the cop motor, the time of speed growing can be changed at random depend on the type of the machines.
- 6.Obtain winding excessive speed detecting function, and it can reduce the winding speed automatically to the most steady state.
- 7.Can settle data: starting point, wire gage, winding displacement width, circles, speed of starting the winding , stopping slow-speed, winding speed, slow lathe speed , winding displacement direction , winding direction , two-terminal stopping , automatic reset, automatic start (jobhopping winding)
- 8. Foot-switch connection for better efficiency.
- 9. Winding parameters and options can be set independently for each step.
- 10.Memory capacity accommodates 999 steps of parameters with offpower memory retention.

## **Specification**

power voltage:single phase AC 220V 50/60HZ Cop motor:three phase machine 400W(1/2hp)

Spindle speed:3000rpm

**Brand:LY** 

Spindle motor: Brushless DC

Numbers of cop:1

Windable wire gage: 0.04-1.20mm

Spread range:0-280MM

Maximum screw diameter:1-260mm Storable winding groups:999 groups

Counting resolution: 0.1 circle Complete appliance weight: 45kg Machine Size: 800\*400\*470mm

2019/10/22 15:08